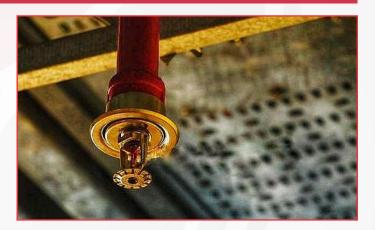

### Installation & Services of Hydrant & Sprinkler System.

SHIELDON Fire & Safety Pvt. Ltd. design, install, inspect and service wet & dry hydrant and sprinkler system. We are committed to provide quality services to residential, commercial, industrial, institutional and educational buildings as per fire and safety regulation and guidelines. We provide best quality equipment's as per Indian standard i.e. fire pumps and panel, hose box set, different types of hydrant valves, first aid hose reel system and sprinkler system.