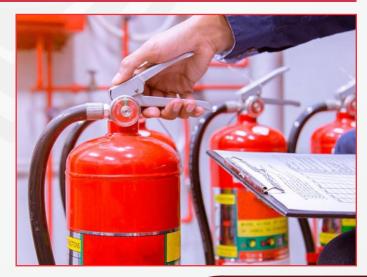

## Supply & Refilling of Fire Extinguishers.

Portable fire extinguishers are the first line of defense against small fire in most buildings. Infact while sprinklers, alarms and other fire protection devices are only required in certain occupancies, portable fire extinguisher are required in every single business. We Provides:

- New Fire Extinguishers
- Refill & Service of Existing Fire Extinguishers