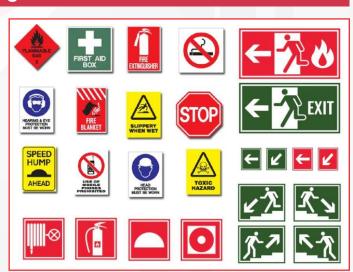

## Supply & Installation of Safety Signages & Evacuation Plan.

Fire safety signages are used to provide health and safety information, either to warn you of a hazard, to provide an instruction or to give you safety information. Safety signages can be of variety of colors usually red, green, yellow or blue and may contain images, words or a mixture of the two. It is essential that you adhere to the fire safety signages in your workplace and any other public place. They are there for your safety and ignoring them could have serious consequences.