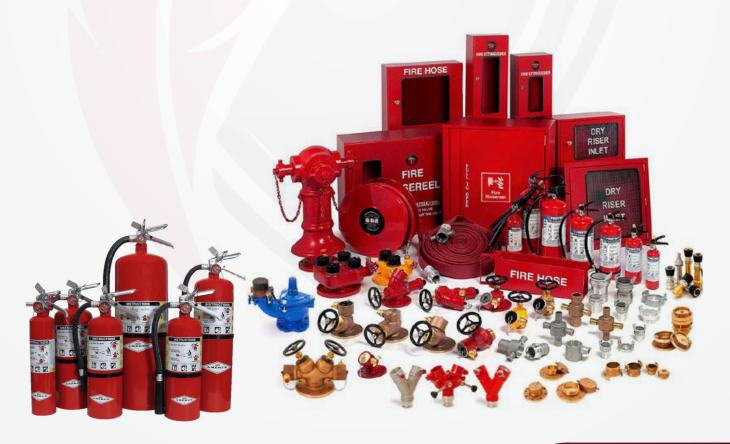

## Supply & Refilling of Fire Extinguishers.

Portable fire extinguishers are the first line of defense against small fire in most buildings. Infact while sprinklers, alarms and other fire protection devices are only required in certain occupancies, portable fire extinguisher are required in every single business. We Provides:

- New Fire Extinguishers
- Refill & Service of Existing Fire Extinguishers

### Installation & Services of Hydrant & Sprinkler System.

SHIELDON Fire & Safety Pvt. Ltd. design, install, inspect and service wet & dry hydrant and sprinkler system. We are committed to provide quality services to residential, commercial, industrial, institutional and educational buildings as per fire and safety regulation and guidelines. We provide best quality equipment's as per Indian standard i.e. fire pumps and panel, hose box set, different types of hydrant valves, first aid hose reel system and sprinkler system.