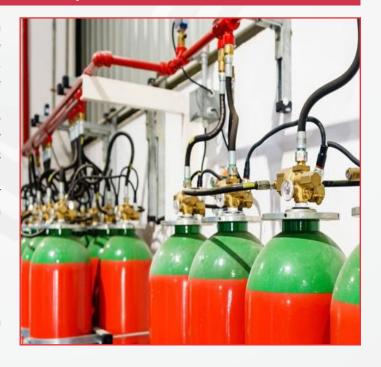

## Installation & Services of Fire Suppression System.

Wet sprinkler systems are reliable, but certain situations call for options outside of water in the commercial and industrial marketplaces. SHIELDON Fire & Safety Pvt. Ltd. provides a full line of alternatives and expertise, including special hazard, dry chemical and various other fire suppression systems. Foam, CO2, and clean agent systems help maintain the integrity of your assets from manufacturer facilities to gas plants and refineries. We design and install all major manufacturer's suppression systems and can service all installed systems.

Types of Suppression System:

- Clean Agent Suppression System
- Kitchen Fire Suppression System
- Total Flooding System

We offer you efficient and reliable fire suppression systems for your home or commercial facilities.